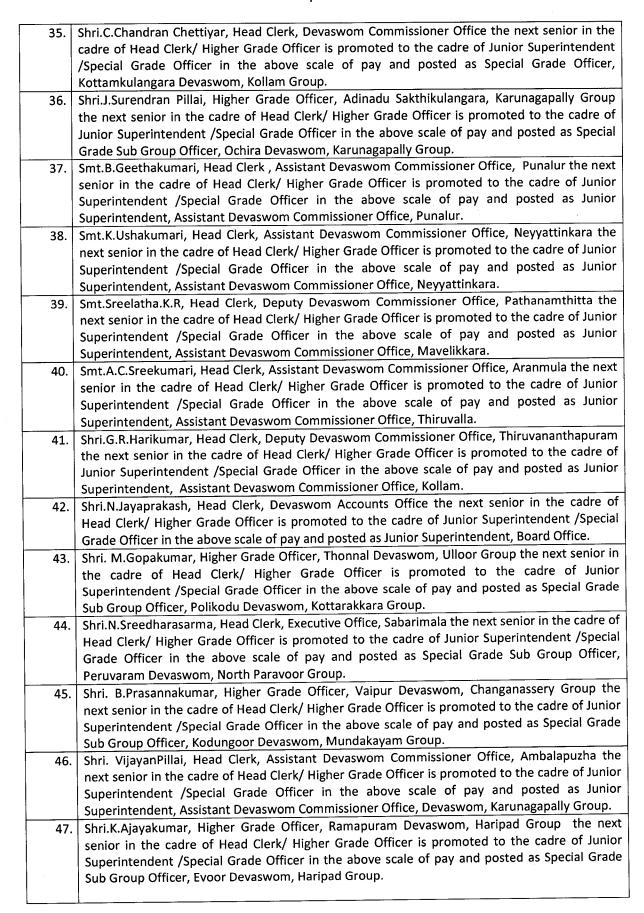

|                                               |  |  |



Shri. M.T.Radhakrishnan, Higher Grade Officer, Bharanikavu Devaswom, Punalur Group the next senior in the cadre of Head Clerk/ Higher Grade Officer is promoted to the cadre of Junior Superintendent /Special Grade Officer in the above scale of pay and posted as Special Grade Sub Group Officer, Pattazhi Devaswom, Kottarakkara Group. Shri.D.Mohan, Higher Grade Officer, Kamukumcherri Devaswom, Punalur the next senior in the cadre of Head Clerk/ Higher Grade Officer is promoted to the cadre of Junior Superintendent /Special Grade Officer in the above scale of pay and posted as Special Grade Sub Group Officer, Kumaranchira Devaswom, Karunagapally Group. Shri. O.G.Biju, Head Clerk, Vigilance&Security Office, Thiruvananthapuram the next senior in the cadre of Head Clerk/ Higher Grade Officer is